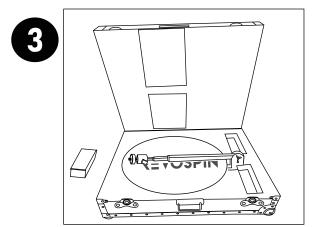

## How to Set Up

Unbox your REVOSPIN from its packaging

Lay your case flat on the ground and unlock it by twisting the latches

Open the case and set aside any accessories

Carefully remove the platform and place it on a flat, even surface

Remove the screw from the angle bracket near the bottom of the platform

6

Remove arm pin and raise arm to desired height

7

Lift the arm to the desired height. Reinsert pin to lock arm height.

8

Remove phone bracket from box and screw it onto the ball mount