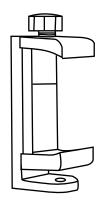

# User Manual RM-4 / RM-5



RM-4 / RM-5

#### **INCLUDES**

360 Platform 360 Road Case iPhone Holder Ball Mount



## **SPECIFICATIONS**

**RM-4 RM-5** 

Base Height: 3.75" 5.5"

Diameter: 27" 35"

Arm: 56" 60"

Weight: 35lbs 76lbs



Total Weight with Case: 77lbs









RM-4 / RM-5 360 Platform



RM-4 / RM-5 360 Road Case



iPhone Holder



**Ball Mount** 

## How to Set Up



Unbox your REVOSPIN from its packaging



Lay your case flat on the ground and unlock it by twisting the latches



Open the case and set aside any accessories



Carefully remove the platform and place it on a flat, even surface



Remove the screw from the angle bracket near the bottom of the platform

6



Remove arm pin and raise arm to desired height

7



Lift the arm to the desired height. Reinsert pin to lock arm height.

8



Remove phone bracket from box and screw it onto the ball mount



#### **SUPPORT RESOURCES**

Ticket Support: https://revospin.com/pages/contact

**Phone Support:** 888-696-1103

- REVOSPIN.COM
- REVOSPIN 360 APP
- MIGS.OVES 1
- REVOSPIN CUSTOMER COMMUNITY GROUP

## Thank You!