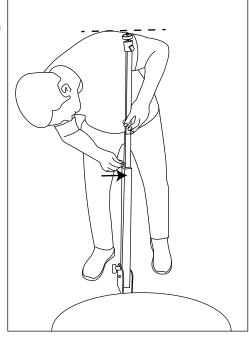

Remove the screw from the angle bracket near the bottom of the platform

6

Remove arm pin and raise arm to desired height

7

Lift the arm to the desired height. Reinsert pin to lock arm height.

8

Remove phone bracket from box and screw it onto the ball mount