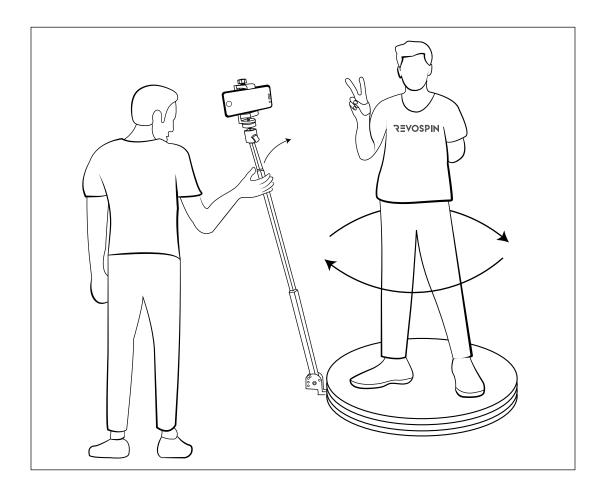

## How to Set Up

Unbox your REVOSPIN from its packaging

Lay your case flat on the ground and unlock it by twisting the latches

Open the case and set aside any accessories

Carefully remove the platform and place it on a flat, even surface

Remove the screw from the angle bracket near the bottom of the platform

6

Remove arm pin and raise arm to desired height

7

Lift the arm to the desired height. Reinsert pin to lock arm height.

8

Remove phone bracket from box and screw it onto the ball mount