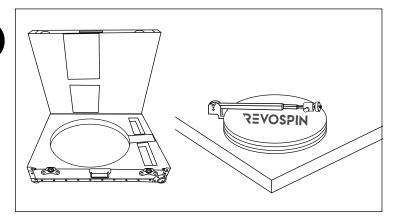

Remove the screw from the angle bracket near the bottom of the platform

6

Remove arm pin and raise arm to desired height

7

Lift the arm to the desired height. Reinsert pin to lock arm height.

8

Remove phone bracket from box and screw it onto the ball mount