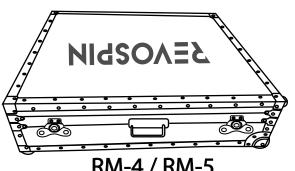

# User Manual RM-4 / RM-5



RM-4 / RM-5

#### **INCLUDES**

360 Platform 360 Road Case iPhone Holder Ball Mount



## **SPECIFICATIONS**

**RM-4 RM-5** 

Base Height: 3.75" 5.5"

Diameter: 27" 35"

Arm: 56" 60"

Weight: 35lbs 76lbs



Total Weight with Case: 77lbs









RM-4 / RM-5 360 Platform



RM-4 / RM-5 360 Road Case



iPhone Holder



**Ball Mount** 

## How to Set Up



Unbox your REVOSPIN from its packaging



Lay your case flat on the ground and unlock it by twisting the latches



Open the case and set aside any accessories



Carefully remove the platform and place it on a flat, even surface



Remove the screw from the angle bracket near the bottom of the platform

6



Remove arm pin and raise arm to desired height

7



Lift the arm to the desired height. Reinsert pin to lock arm height.

8



Remove phone bracket from box and screw it onto the ball mount



#### **SUPPORT RESOURCES**

Ticket Support: https://revospin.com/pages/contact

**Phone Support:** 888-696-1103

- REVOSPIN.COM
- REVOSPIN 360 APP
- MIGS.OVES 1
- REVOSPIN CUSTOMER COMMUNITY GROUP

## Thank You