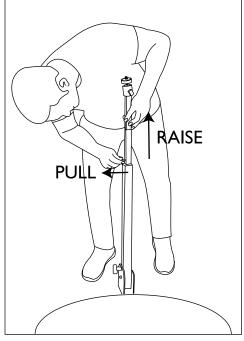

Remove the screw from the angle bracket near the bottom of the platform

6

Remove arm pin and raise arm to desired height

7

Lift the arm to the desired height. Reinsert pin to lock arm height.

8

Remove phone bracket from box and screw it onto the ball mount