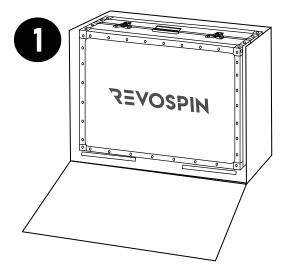

## How to Set Up

Unbox your REVOSPIN from its packaging

Lay your case flat on the ground and unlock it by twisting the latches

Open the case and set aside any accessories

Carefully remove the platform and place it on a flat, even surface