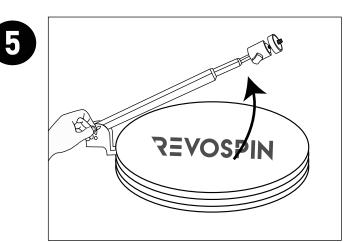

Remove the screw from the angle bracket near the bottom of the platform

6

Remove arm pin and raise arm to desired height

7

Lift the arm to the desired height. Reinsert pin to lock arm height.

8

Remove phone bracket from box and screw it onto the ball mount