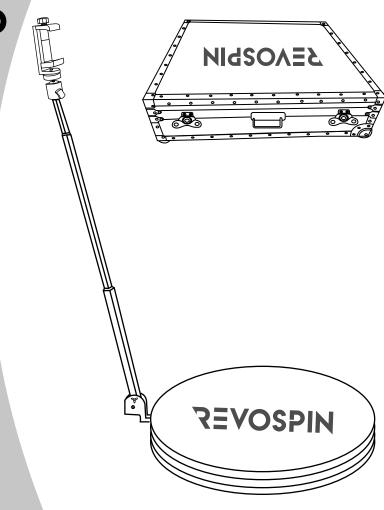

#### **INCLUDES**

360 Platform 360 Road Case iPhone Holder Ball Mount

RM-4 / RM-5 360 Road Case

iPhone Holder

**Ball Mount** 