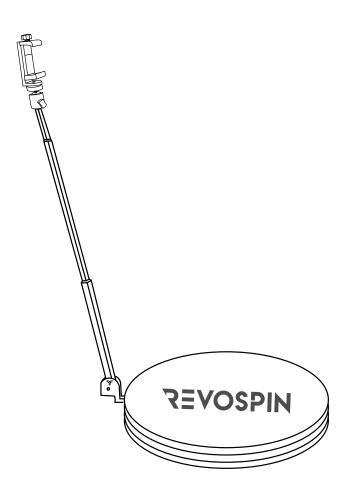

Remove the screw from the angle bracket near the bottom of the platform

6

Remove arm pin and raise arm to desired height

7

Lift the arm to the desired height. Reinsert pin to lock arm height.

8

Remove phone bracket from box and screw it onto the ball mount