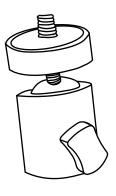

# User Manual RM-4 / RM-5



RM-4 / RM-5

#### **INCLUDES**

360 Platform 360 Road Case iPhone Holder Ball Mount



## **SPECIFICATIONS**

**RM-4 RM-5** 

Base Height: 3.75" 5.5"

Diameter: 27" 35"

Arm: 56" 60"

Weight: 35lbs 76lbs



Total Weight with Case: 77lbs









RM-4 / RM-5 360 Platform



RM-4 / RM-5 360 Road Case



iPhone Holder



**Ball Mount** 

## How to Set Up



Unbox your REVOSPIN from its packaging



Lay your case flat on the ground and unlock it by twisting the latches



Open the case and set aside any accessories



Carefully remove the platform and place it on a flat, even surface



Remove the screw from the angle bracket near the bottom of the platform

6



Remove arm pin and raise arm to desired height

7



Lift the arm to the desired height. Reinsert pin to lock arm height.

8



Remove phone bracket from box and screw it onto the ball mount



#### **SUPPORT RESOURCES**

Ticket Support: https://revospin.com/pages/contact

**Phone Support:** 888-696-1103

- REVOSPIN.COM
- REVOSPIN 360 APP
- MIGS.OVES 1
- REVOSPIN CUSTOMER COMMUNITY GROUP

## Thank You!