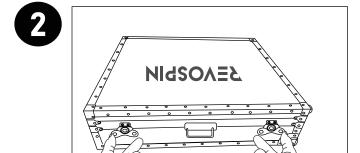

## How to Set Up

Unbox your REVOSPIN from its packaging

Lay your case flat on the ground and unlock it by twisting the latches

Open the case and set aside any accessories

Carefully remove the platform and place it on a flat, even surface