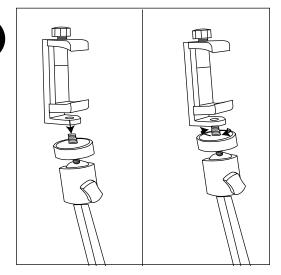

Remove the screw from the angle bracket near the bottom of the platform

6

Remove arm pin and raise arm to desired height

7

Lift the arm to the desired height. Reinsert pin to lock arm height.

8

Remove phone bracket from box and screw it onto the ball mount