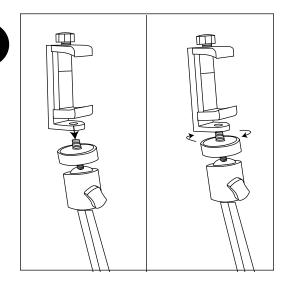

Attach the 2 arm pieces together

Insert screws and tighten with knobs

Remove phone bracket from box and screw it onto the ball mount

Attach arm to platform base by inserting screws and tightening with knobs