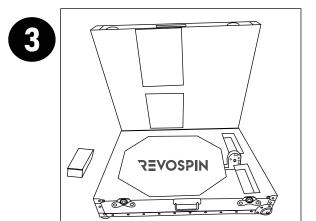

## How to Set Up

Unbox your REVOSPIN from its packaging

Lay your case flat on the ground and unlock it by twisting the latches

Open the case and set aside any accessories

Carefully remove the platform and place it on a flat, even surface