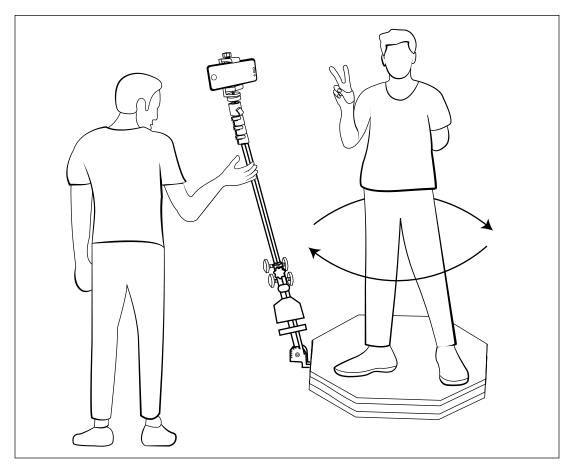

extend the arm

REVOSPIN Plug the power adapter into

lock the latches

the base of the platform and a

standard outlet

Start the spinning process using your remote. You can now enjoy your Revospin platform