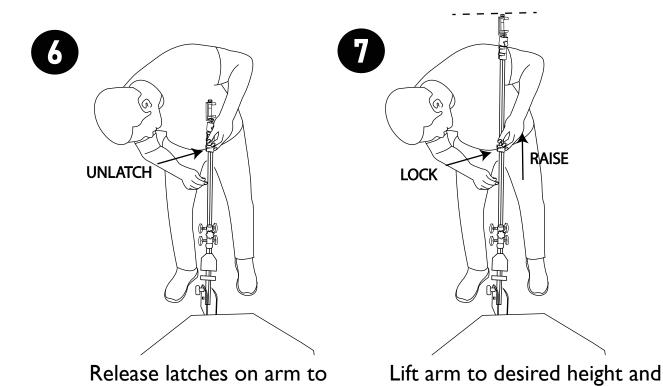

extend the arm

REVOSPIN Plug the power adapter into

lock the latches

the base of the platform and a

standard outlet

Start the spinning process using your remote. You can now enjoy your Revospin platform