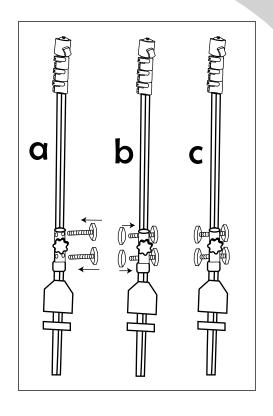

Attach the 2 arm pieces together

Insert screws and tighten with knobs

Remove phone bracket from box and screw it onto the ball mount

Attach arm to platform base by inserting screws and tightening with knobs