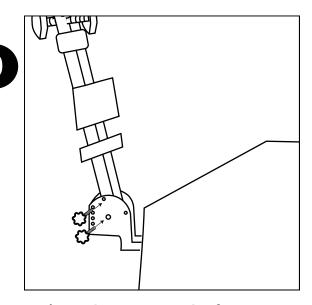

Attach the 2 arm pieces together

Insert screws and tighten with knobs

Remove phone bracket from box and screw it onto the ball mount

Attach arm to platform base by inserting screws and tightening with knobs