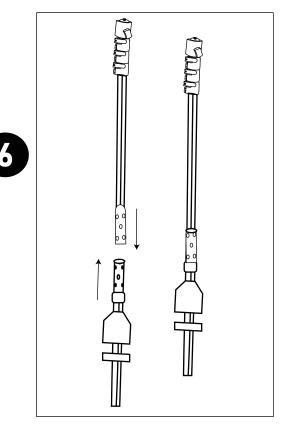

Attach the 2 arm pieces together

Insert screws and tighten with knobs

Remove phone bracket from box and screw it onto the ball mount

Attach arm to platform base by inserting screws and tightening with knobs