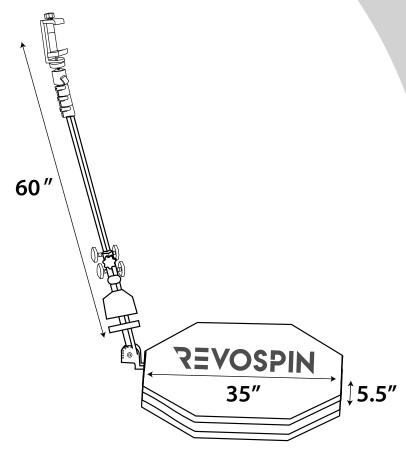

## **SPECIFICATIONS**

**Dimensions:** 

Base Height: 5.5"

Diameter: 35"

Arm: 60"

Weight:

76lbs

Total Weight with Case: 113 lbs