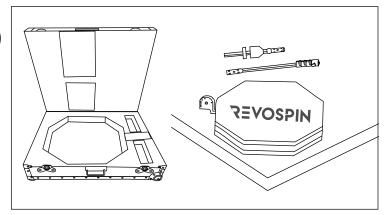

### **INCLUDES**

OA-6 360 Platform
OA-6 360 Road Case
Extending Arm
iPhone Holder
Ball Mount
Power Adapter
Remote

OA-6 360 Platform

OA-6 360 Road Case

iPhone Holder

**Ball Mount** 

**Power** Adapter

## How to Set Up

Unbox your REVOSPIN from its packaging

Lay your case flat on the ground and unlock it by twisting the latches

Open the case and set aside any accessories

Carefully remove the platform and place it on a flat, even surface