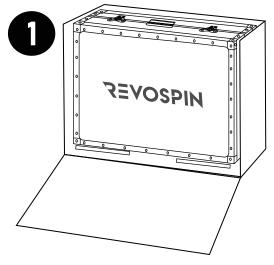

## How to Set Up

Unbox your REVOSPIN from its packaging

Lay your case flat on the ground and unlock it by twisting the latches

Open the case and set aside any accessories

Carefully remove the platform and place it on a flat, even surface