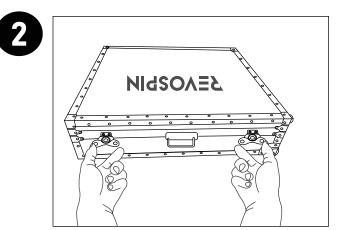

## How to Set Up

Unbox your REVOSPIN from its packaging

Lay your case flat on the ground and unlock it by twisting the latches

Open the case and set aside any accessories

Carefully remove the platform and place it on a flat, even surface