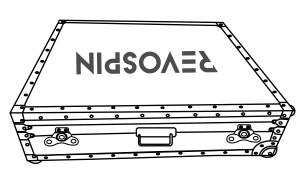

### **INCLUDES**

OA-6 360 Platform
OA-6 360 Road Case
Extending Arm
iPhone Holder
Ball Mount
Power Adapter
Remote

OA-6 360 Platform

OA-6 360 Road Case

iPhone Holder

**Ball Mount** 

**Power** Adapter

## How to Set Up

Unbox your REVOSPIN from its packaging

Lay your case flat on the ground and unlock it by twisting the latches

Open the case and set aside any accessories

Carefully remove the platform and place it on a flat, even surface