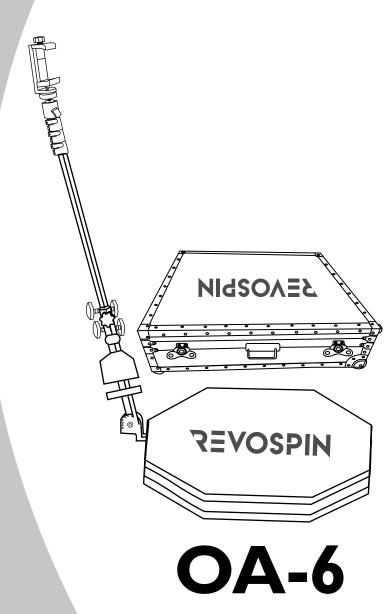

# User Manual OA-6

### **INCLUDES**

OA-6 360 Platform
OA-6 360 Road Case
Extending Arm
iPhone Holder
Ball Mount
Power Adapter
Remote