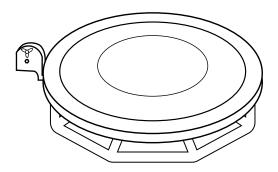

### INCLUDES

RAL-6 360 Platform RAL-6 360 Road Case Extending Arm iPhone Holder Ball Mount Power Adapter Remote

#### SPECIFICATIONS

Dimensions: Base Height: 5.5" Diameter: 35" Arm: 60"

Total Weight with Case: 113 lbs

Weight: 76lbs

RAL-6 360 Platform

RAL-6 360 Road Case