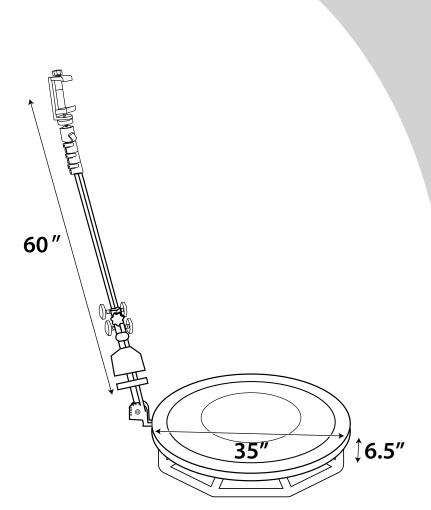

#### SPECIFICATIONS

Dimensions: Base Height: 5.5" Diameter: 35" Arm: 60"

Total Weight with Case: 113 lbs

Weight: 76lbs

RAL-6 360 Platform

RAL-6 360 Road Case