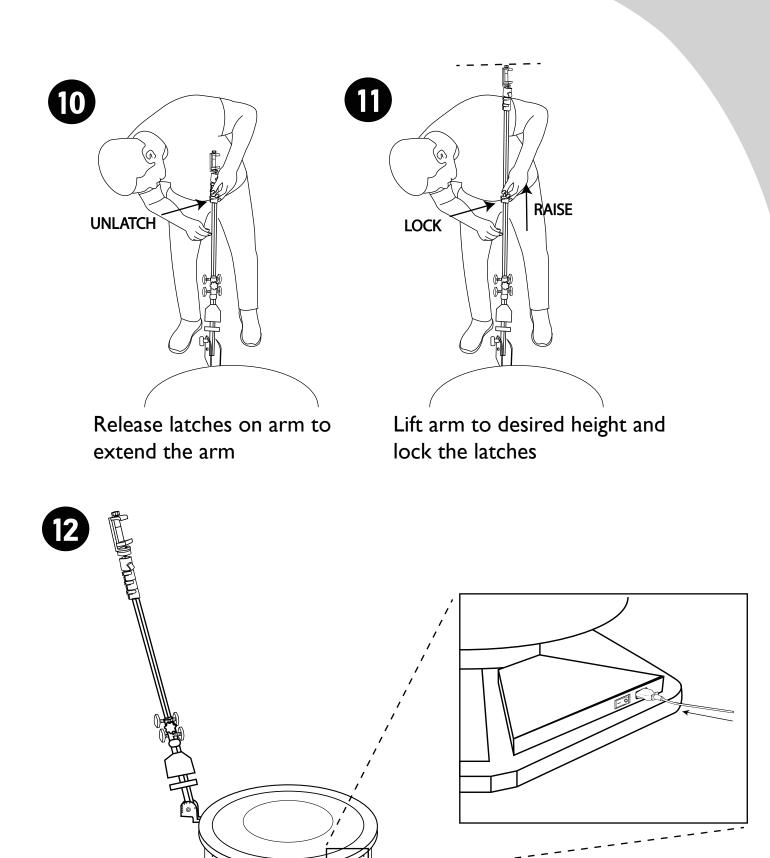

### How to Set Up

Unbox your REVOSPIN from its packaging

Lay your case flat on the ground and unlock it by twisting the latches

3

Attach the 2 arm pieces together

Insert screws and tighten with knobs

Remove phone bracket from box and screw it onto the ball mount

Attach arm to platform base by inserting screws and tightening with knobs

Plug the power adapter into the base of the platform and flip the switch to turn on the lights