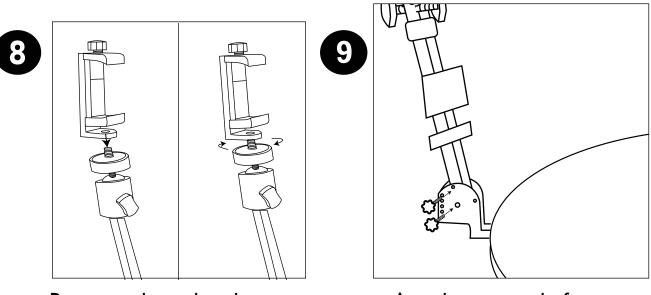

Attach arm to platform base by inserting screws and tightening with knobs

Plug the power adapter into the base of the platform and flip the switch to turn on the lights