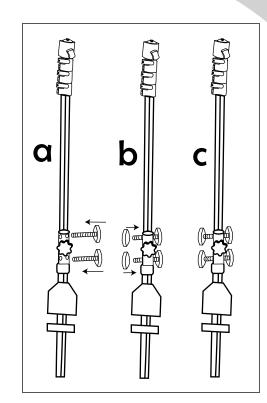

### How to Set Up

Unbox your REVOSPIN from its packaging

Lay your case flat on the ground and unlock it by twisting the latches

3

Attach the 2 arm pieces together

Insert screws and tighten with knobs

Remove phone bracket from box and screw it onto the ball mount