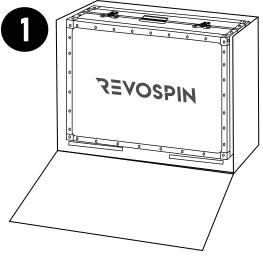

### How to Set Up

Unbox your REVOSPIN from its packaging

Lay your case flat on the ground and unlock it by twisting the latches

3

Attach the 2 arm pieces together

Insert screws and tighten with knobs

Remove phone bracket from box and screw it onto the ball mount