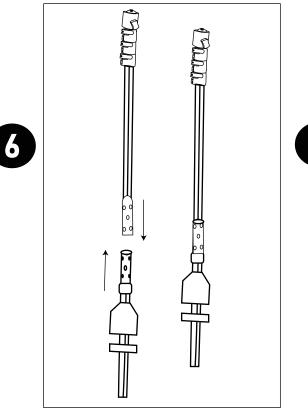

### How to Set Up

Unbox your REVOSPIN from its packaging

Lay your case flat on the ground and unlock it by twisting the latches

3

Attach the 2 arm pieces together

Insert screws and tighten with knobs

Remove phone bracket from box and screw it onto the ball mount