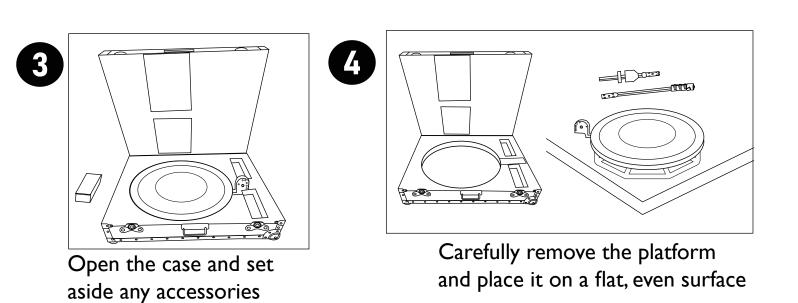

### How to Set Up

Unbox your REVOSPIN from its packaging

Lay your case flat on the ground and unlock it by twisting the latches

3

Attach the 2 arm pieces together

Insert screws and tighten with knobs

Remove phone bracket from box and screw it onto the ball mount