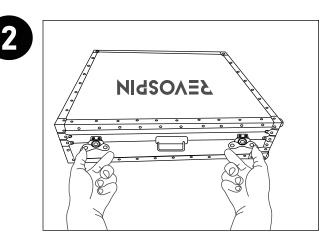

### How to Set Up

Unbox your REVOSPIN from its packaging

Lay your case flat on the ground and unlock it by twisting the latches

3

Attach the 2 arm pieces together

Insert screws and tighten with knobs

Remove phone bracket from box and screw it onto the ball mount