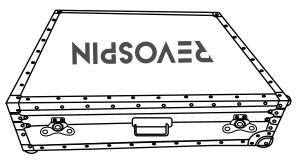

### INCLUDES

RAL-6 360 Platform RAL-6 360 Road Case Extending Arm iPhone Holder Ball Mount Power Adapter Remote

#### SPECIFICATIONS

Dimensions: Base Height: 5.5" Diameter: 35" Arm: 60"

Total Weight with Case: 113 lbs

Weight: 76lbs

RAL-6 360 Platform

RAL-6 360 Road Case