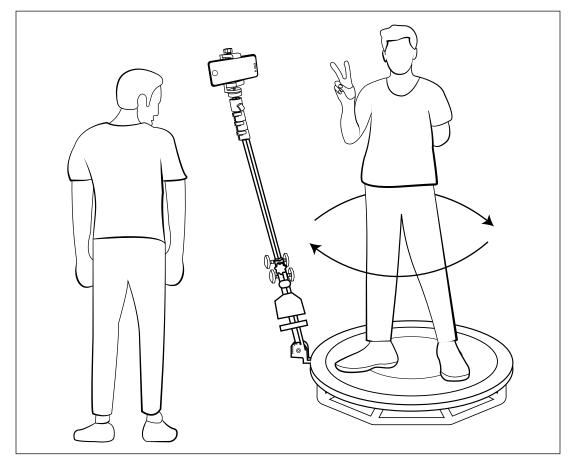

Attach arm to platform base by inserting screws and tightening with knobs

Plug the power adapter into the base of the platform and flip the switch to turn on the lights

# Start the spinning process using your remote. You can now enjoy your Revospin platform