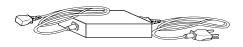

#### iPhone Holder

**Extending Arm** 

Power Adapter

Attach arm to platform base by inserting screws and tightening with knobs

Plug the power adapter into the base of the platform and flip the switch to turn on the lights